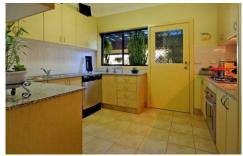

## **BELLA VISTA**

Modern townhouse located in the Matthew Pearce catchment. 3 good sized bedrooms plus upstairs sitting room/study. Spacious L shaped lounge and dining + gas kitchen with stone benchtops. Rear tiled courtyard featuring a covered entertaining area. Ensuite to main bedroom, built-in wardrobes, ducted air conditioning + security alarm. Double lockup remote garage, community swimming pool + walk to shops, close to schools and transport. Small pets are allowed in complex.