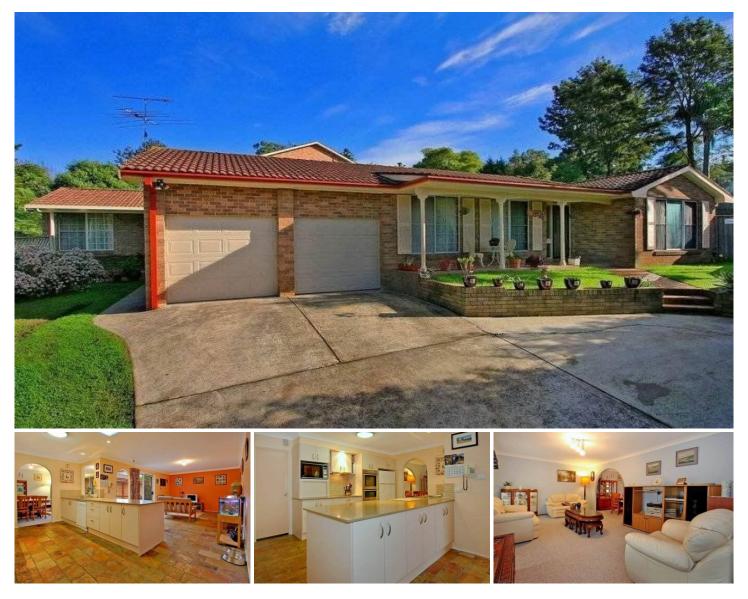

## GLENHAVEN

Located in the eye of a quiet culdesac in a private environment within walking distance to a local primary school & local shops.1219m2 block with 2 yards & an easy to live in single level home with heaps of living space.The expensive items have been nicely done like the new Cesear stone gourmet kitchen & both bathrooms !! Lounge ,dining & a family meals & a relaxing area in addition to a large seperate rumpus room with a slow combustion fire & split air conditioning system.There is also a massive study/home office/studio/multi purpose room with a seperate entrance. A great mix of features in a fantastic location !!.Be sure to look at this one !!