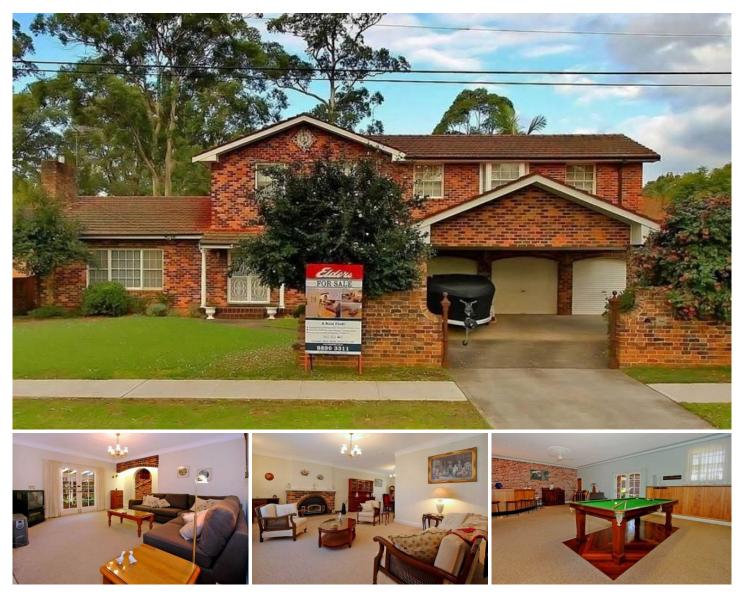

## **CASTLE HILL**

Immaculately presented full brick and brick veneer two storey home. This home enjoys dual access ideal for trades or extra car accommodation. Featuring four bedrooms, huge lounge and dining + massive games/rumpus room. Large eat in kitchen, triple garage and triple carport + rear covered entertaining and BBQ area. Other features include: freshly painted, some new carpet, 10ft and 12 ft ceilings throughout, fernery and orchid area with water feature and pond + walk to bus stop.

## 4 🎮 1 🚔 6 🚘

- Land Size : 695 sqm
- View

: https://www.gilmour.com.au/sale/nsw/hills/c astle-hill/residential/house/5619561