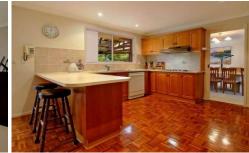

## **CASTLE HILL**

On top of the world! Perched on one of the highest points in Castle Hill there are amazing views from this pristine home on a 946m2 block. Situated in the eye of a quiet cul-de-sac within walking distance to Samuel Gilbert Primary School, parks and local shops. A functional split level floor plan with three generous bedrooms + study. Built in wardrobes to all and a walk in wardrobe + updated ensuite to the main bedroom. Lounge and dining rooms + family meals area adjoining the Tasmanian Oak kitchen. Downstairs rumpus room with a built in rustic bar, extensive covered entertaining area overlooking the lovely grassed yard and established gardens. Other features include; parquetry timber flooring; ducted air conditioning; three bathrooms & auto double garage.