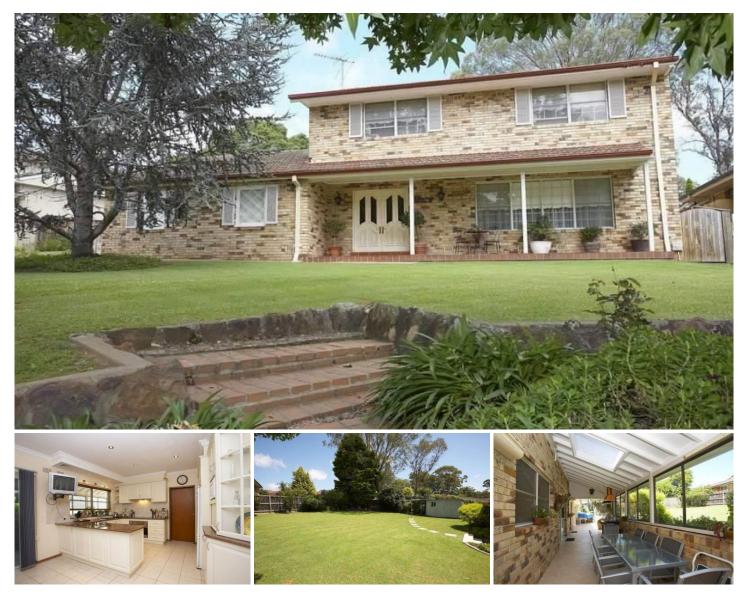

## **CASTLE HILL**

Located in sought after East Excelsior. Large 4 bedroom family home with immaculate presentation. Tastefully renovated throughout. Large formal lounge and dining, rumpus room + meals area adjoining modern kitchen. Full brick with 9ft ceilings downstairs and brick veneer upstairs. Situated on a large level 929.5m2 approx block with a fantastic private rear yard.

Rear covered entertaining area + water tank with pump. Large double lock up garage with side access/storage for boat or trailer. Located on the high side of street opposite a reserve and park.

## 4 🛤 3 🚔 2 🖨

- Land Size : 929 sqm View : https://ww
  - : https://www.gilmour.com.au/sale/nsw/hills/c astle-hill/residential/house/5619538