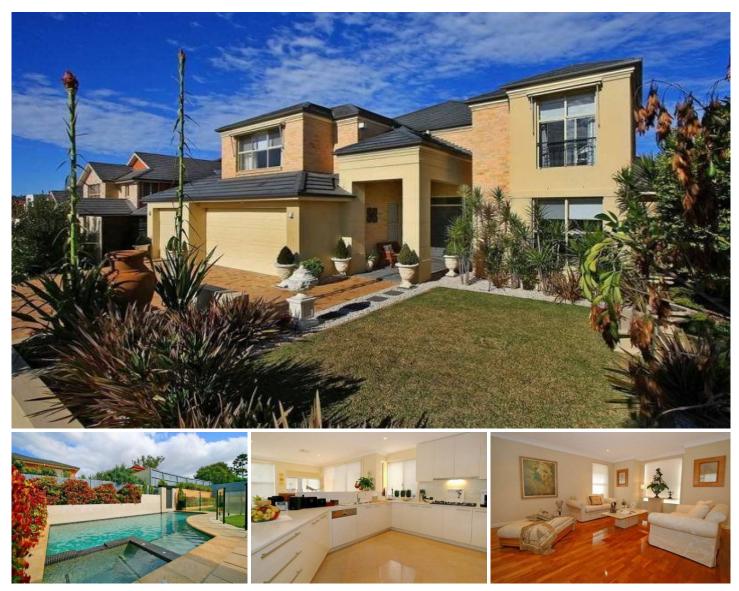

## **CASTLE HILL**

A Very Special Living Environment

Motivated owners-will consider all offers. This contemporary residence offers an immensely spacious layout with the most luxurious of appointments throughout. Superbly positioned in a quiet location close to schools, parks and shopping centres. The home offers a wealth of space for living and entertaining. The splendid formal lounge and dining rooms feature polished timber flooring, high ceilings and a lovely garden outlook. There is also a large rumpus room, family and meals room which offer views of the saltwater pool, gazebo and private courtyard with awning and terracotta water feature.

The home includes a total of four king sized bedrooms and a study. The master suite incorporates a dressing room and a full sized ensuite boasting a double Caesar stone

## 4 🛤 3 🚰 3 🚘

Land Size : 700 sqm

View

: https://www.gilmour.com.au/sale/nsw/hills/c astle-hill/residential/house/5619530