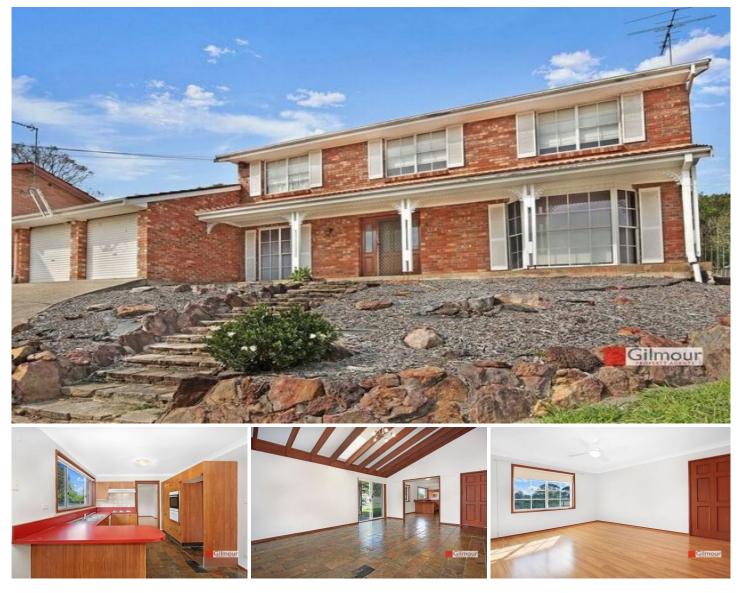

22 Freeman Avenue Castle Hill NSW

This extra large four bedroom family home with study is perfect for the growing family. With separate teenagers retreat, meals room, ceiling fans to bedrooms and saturated with natural sunlight, this property is sure to please.

Features include:

- ? Walk-in robe and ensuite to master bedroom
- ? Split system air-con to meals area and master bedroom
- ? Ceiling fans to bedrooms
- ? Built-in robes to two other bedrooms
- ? Separate study and teenagers retreat
- ? Spacious kitchen with dishwasher overlooking the yard
- ? Bright bathroom with separate bath tub and shower
- ? Double lock up garage with internal access
- ? Easy to maintain levelled backyard