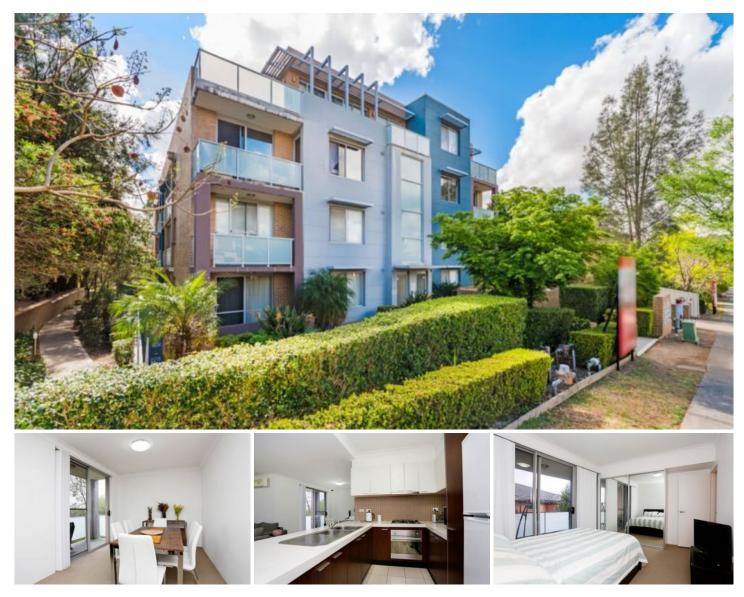

## 15/5-7 Kilbenny Street Kellyville Ridge NSW

Located in the heart of Kellyville Ridge, this spacious two-bedroom unit offers a modern style of living, close to all life's amenities. Within walking distance to Rouse Hill Town Centre, rail link, local restaurants, express City and Parramatta buses and just a short drive from quality schools, this home is perfectly positioned for the whole family to enjoy.

## Property features include :

? Spacious combined living and dining

? Modern kitchen with gas cook top, ample storage, stainless-steel appliances & Caesarstone bench-tops

? Two good sized bedrooms with built ins and ensuite to the master

- ? Family bathroom with separate bath tub and shower
- ? Extra large balcony + balcony to master bedroom
- ? Split system air-conditioning

2 🛤 2 🚰 1 🚘

View : https://www.gilmour.com.au/lease/nsw/hills/kellyvi lle-ridge/residential/apartment/5619399