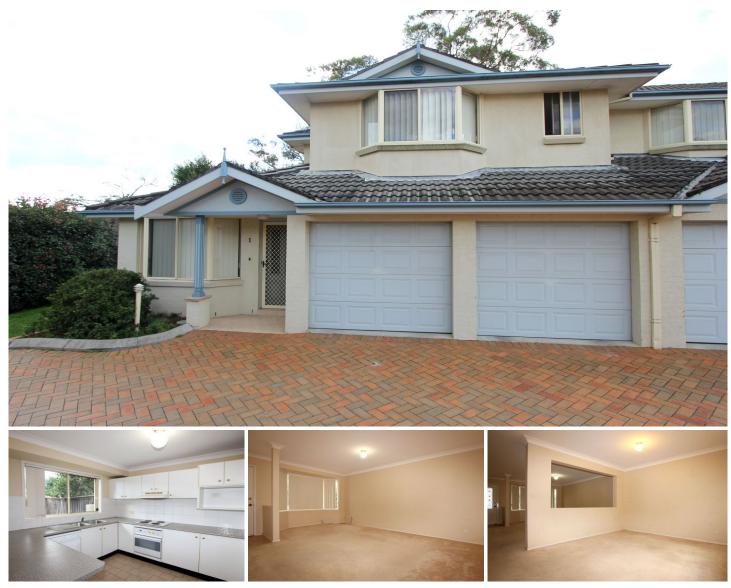

## 1/38 Brisbane Road Castle Hill NSW

Spacious, light and bright three bedroom townhouse located at the rear of the complex with only one adjoining common wall.

-The three bedrooms all have built-ins plus there is a large en suite off the main.

-The main bathroom is huge and light filled.

-Large formal lounge room, separate dining room plus a family/meals area adjoining the kitchen.

-The kitchen has copious cupboard space, electric cooking appliances and dishwasher.

-Access to the rear courtyard is from the family/meals area as well as separate side access making the courtyard oversized.

-Internal laundry with clothes dryer, plus a separate guests w.c and internal access from the double remote controlled garage.