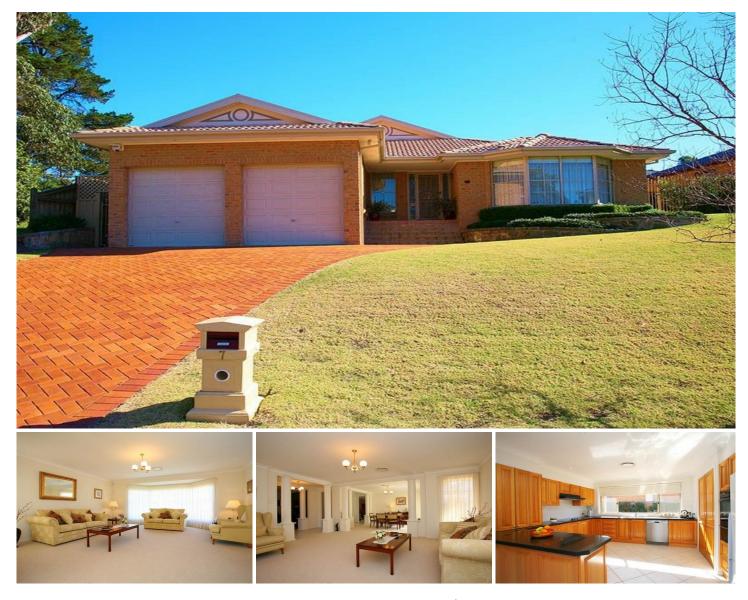

## 7 McGee Place BAULKHAM HILLS NSW

This home is sure to please the most fastidious family looking to be located in an exclusive enclave of quality homes only minutes to North Rocks and located adjacent to the Ted Horwood Reserve. Offering oversized open plan living with generous formal and informal living that adjoins a cupboard filled kitchen with granite bench tops. There are four double bedrooms all with built-ins and an ensuite and walk-in robe to the main, plus a separate study and internal access from the double garage. Featuring ducted air conditioning and quality inclusions and all set on a single level that opens to a private landscaped rear yard with covered paved entertainment area that has a perfect North Aspect. A rare find, so call now to secure your appointment.