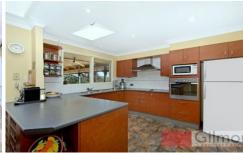

## 9 Partridge Avenue CASTLE HILL NSW

Situated on a large block, this easy to live in single level home, has four bedrooms, two bathrooms and a double lock-up garage. All bedrooms have built-in wardrobes and the master has a practical ensuite. There is ample living space with an open plan lounge and dining area, with polished floor boards. A family area is located off the kitchen and a separate rumpus room is situated close to the in-ground swimming pool (maintenance included). Entertain family and friends on the great covered deck. Other features include one split system and two wall air conditioners, large internal laundry and ample storage space. All within a quiet cul-de-sac, just a short stroll to the Showground Train station currently under construction, Castle Towers Shopping Centre and quality schools.