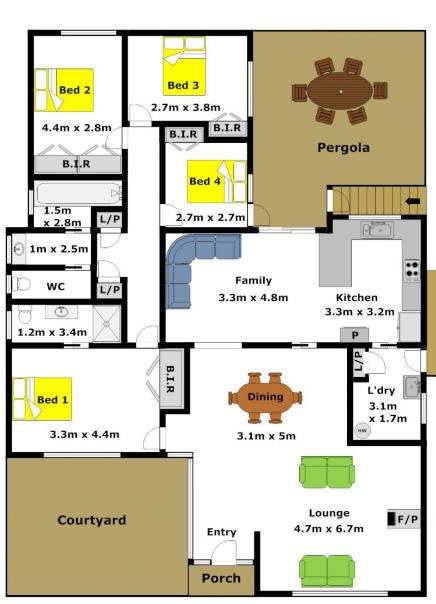

## 9 Partridge Avenue CASTLE HILL NSW

Situated on a large block, this easy to live in single level home, has four bedrooms, two bathrooms and a double lock-up garage. All bedrooms have built-in wardrobes and the master has a practical ensuite. There is ample living space with an open plan lounge and dining area, with polished floor boards. A family area is located off the kitchen and a separate rumpus room is situated close to the in-ground swimming pool (maintenance included). Entertain family and friends on the great covered deck. Other features include one split system and two wall air conditioners, large internal laundry and ample storage space. All within a quiet cul-de-sac, just a short stroll to the Showground Train station currently under construction, Castle Towers Shopping Centre and quality schools.

## DISCLAIMER:

Whilst every attempt has been made to ensure the accuracy of the floor plan contained here, no responsibility is taken for any error, omission, or misstatement. This floor plan is intended as a guide only, for representation purposes only, and should be used as such by any prospective purchaser. No guarantee or warranties can be given, and any person using this information should rely on their own enquiries.