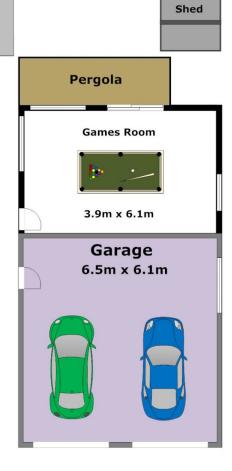

## 9 Partridge Avenue CASTLE HILL NSW

Situated on a large block, this easy to live in single level home, has four bedrooms, two bathrooms and a double lock-up garage. All bedrooms have built-in wardrobes and the master has a practical ensuite. There is ample living space with an open plan lounge and dining area, with polished floor boards. A family area is located off the kitchen and a separate rumpus room is situated close to the in-ground swimming pool (maintenance included). Entertain family and friends on the great covered deck. Other features include one split system and two wall air conditioners, large internal laundry and ample storage space. All within a quiet cul-de-sac, just a short stroll to the Showground Train station currently under construction, Castle Towers Shopping Centre and quality schools.

## DISCLAIMER:

Whilst every attempt has been made to ensure the accuracy of the floor plan contained here, no responsibility is taken for any error, omission, or misstatement. This floor plan is intended as a guide only, for representation purposes only, and should be used as such by any prospective purchaser. No guarantee or warranties can be given, and any person using this information should rely on their own enquiries.