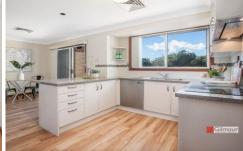

- Comprising four bedrooms, two bathrooms and double lock-up garage, this tri-level, brick family home is in excellent condition, with multiple living areas including a lounge room, dining room, open-plan kitchen and lower-level rumpus room opening to the backyard.
- Light-filled interiors feature timber flooring, a welcoming floor plan, and a clean and contemporary neutral colour scheme awaiting your personal style. In the formal lounge room, bay windows with dark wood finishes and ducted air-conditioning are particular highlights.
- Each bedroom offers built-in robes; the master bedroom also contains an ensuite, and one other bedroom features