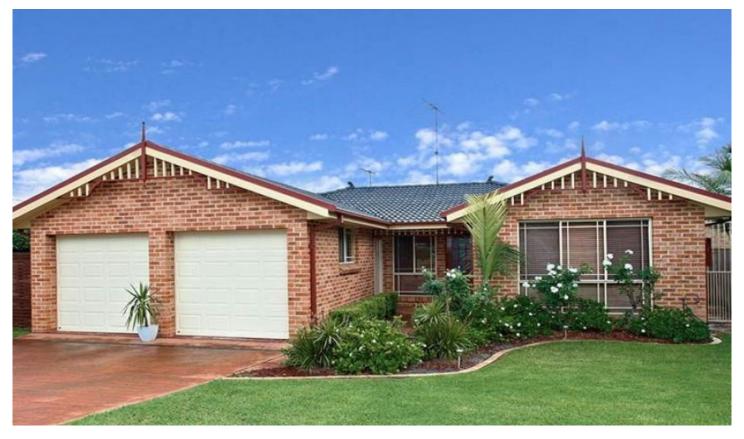

## 27 Southwaite Crescent GLENWOOD NSW

Freshly painted throughout and featuring new bathroom amenities this property is sure to impress. With three good sized bedrooms, combined lounge and dining, plus a family room there is ample space for the family to relax. The kitchen features stainless steel appliances and a breakfast bar. Enjoy the sunshine from your outdoor entertaining area complete with pergola, timber decking and grassed yard. This well presented home is only a short distance to Stanhope Village shopping, Blacktown Leisure Centre and also includes ducted air-conditioning. Pets will be considered upon application.