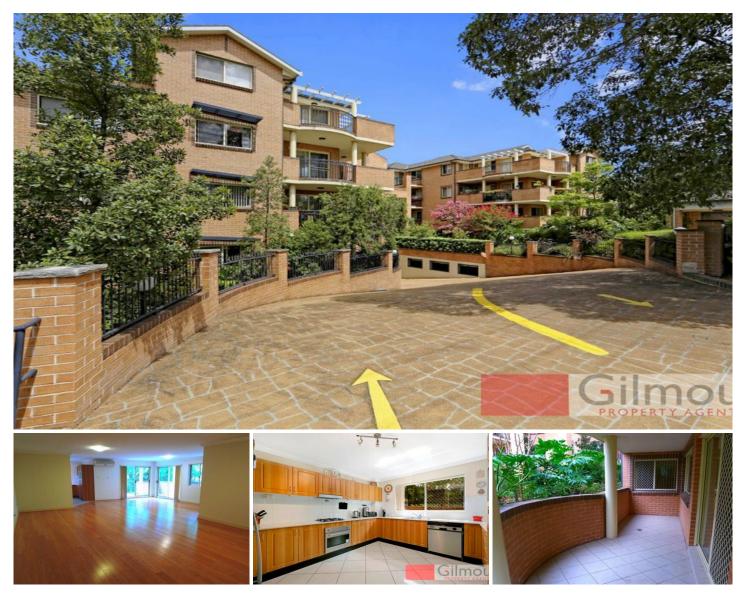

## 9/49-55 Cecil Avenue CASTLE HILL NSW

This fantastic north facing apartment is located in the exclusive security building "Jessica's Court" of only 27 apartments and set in a peaceful and harmonious surrounding. The total area of apartment is 207sqm and offering three spacious bedrooms, two with built-in wardrobes and the generous master bedroom features a walk-in robe and an en-suite. The timber flooring throughout the apartment compliments the huge open plan living and dining area that flows into the spacious and contemporary Caesarstone kitchen with gas cooking. Enjoy relaxing and entertaining on the two balconies that overlook the complex gardens and greenery plus there is a gas connection on the main balcony perfect for BBQ's. Other great features include split air-conditioning, meticulously maintained gardens and common areas within the complex and a double lock-up garage plus a separate lock-up storage room. Located only minutes from Castle Towers,