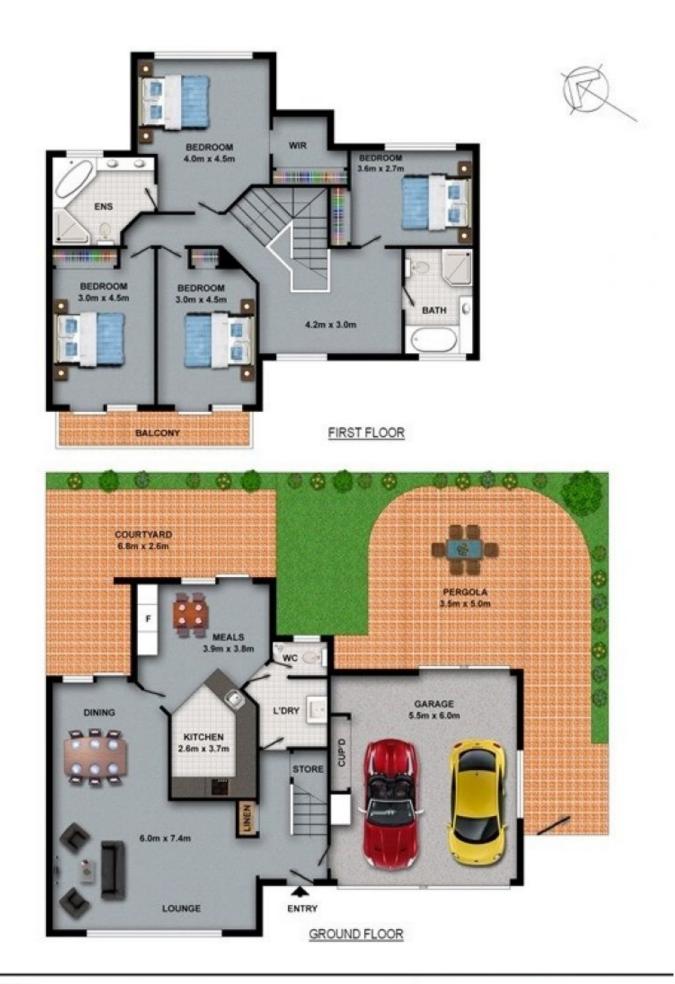

## 25/11 Harrington Avenue CASTLE HILL NSW

Set in a tranquil and boutique, gated complex this freshly painted generous townhouse will end the search for those seeking space, style and security. Boasting four bedrooms with built-in robes and brand new carpet, whilst the main bedroom which has a walk-in robe, balcony access and en-suite. There is expansive living space with brand new timber floors which flow through to the open plan lounge and dining room, there is also a

family/meals area off the sleek and stylish gas kitchen. With only one common wall and backing directly onto a lovely communal garden area you are assured private entertaining from the low maintenance yard that comes complete with two paved areas allowing for year round outdoor living. Other quality creature comforts include ducted air-conditioning, ducted vacuum, high ceilings and internal access to the automatic double lock-up garage which also gives access to the backyard too. Ideally

## DISCLAIMER

DIMENSIONS ARE APPROXIMATE AND SHOULD ONLY BE USED AS A GUIDE THEY ARE NOT TO SCALE AND NO LIABILITY WILL BE ACCEPTED.