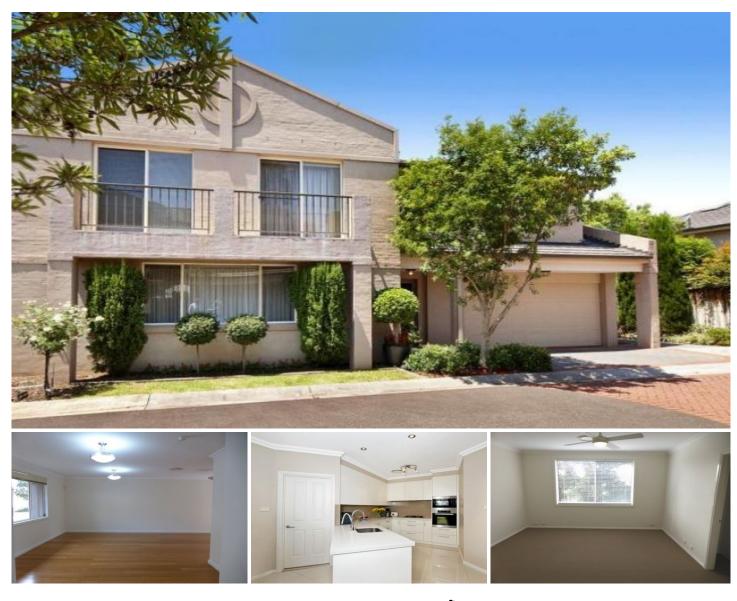

## 25/11 Harrington Avenue CASTLE HILL NSW

Set in a tranquil and boutique, gated complex this freshly painted generous townhouse will end the search for those seeking space, style and security. Boasting four bedrooms with built-in robes and brand new carpet, whilst the main bedroom which has a walk-in robe, balcony access and en-suite. There is expansive living space with brand new timber floors which flow through to the open plan lounge and dining room, there is also a

family/meals area off the sleek and stylish gas kitchen. With only one common wall and backing directly onto a lovely communal garden area you are assured private entertaining from the low maintenance yard that comes complete with two paved areas allowing for year round outdoor living. Other quality creature comforts include ducted air-conditioning, ducted vacuum, high ceilings and internal access to the automatic double lock-up garage which also gives access to the backyard too. Ideally