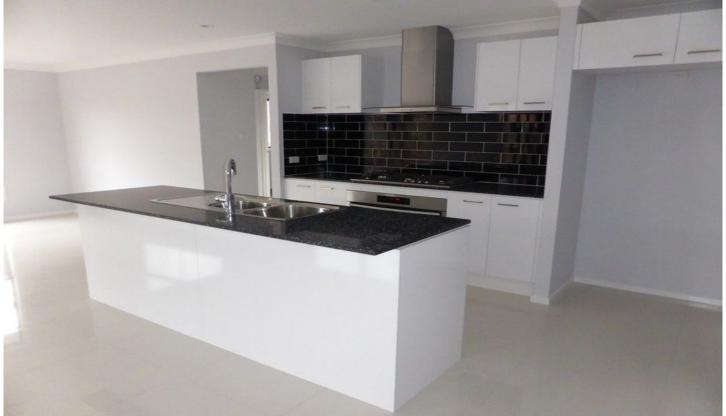

## 12 Janan Close KELLYVILLE NSW

Designed for spacious family living this quality home is ready and waiting for you to make the right move. Boasting four bedrooms plus a separate study area, two bedrooms feature built-in robes and the master suite is completed by a desirable walk-in robe and ensuite. Come home to comfort and relax in the living areas that comprise of a formal lounge room and a large open plan family/meals room that flows off the stylish and modern kitchen with stone bench tops, a walk-in pantry, gas cooking and stainless steel appliances including a dishwasher. Continue entertaining outside with the covered area and the low maintenance yard. Finishing off the fantastic features and inclusions of this property is the ducted air-conditioning, alarm system, gas heating outlets, an intercom and an automatic double lock-up garage. Located within easy access to all amenities including parks, public transport including suburban and city bus routes and Our Lady of