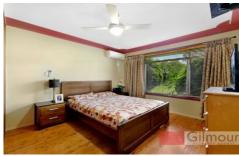

- Good sized bedrooms with built-ins, master bedroom with split system air conditioning, ceiling fans to the rest.
- A well-presented full main bathroom with combined bath and shower.
- Separate lounge room with air conditioning and timber floorboards.
- Large functional kitchen with gas cooking, dishwasher, ample storage space and eat in meals area.
- Enjoy the outdoors with this generous rear yard, which is fully fenced for safety or relax in the large sunroom/rumpus area.
- An internal laundry and single lock-up garage with storage room complete this must inspect package.