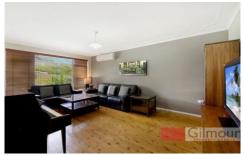

- Good sized bedrooms with built-ins, master bedroom with split system air conditioning, ceiling fans to the rest.
- A well-presented full main bathroom with combined bath and shower.
- Separate lounge room with air conditioning and timber floorboards.
- Large functional kitchen with gas cooking, dishwasher, ample storage space and eat in meals area.
- Enjoy the outdoors with this generous rear yard, which is fully fenced for safety or relax in the large sunroom/rumpus area.
- An internal laundry and single lock-up garage with storage room complete this must inspect package.