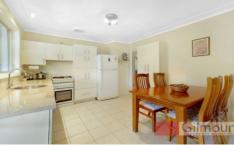

- Good sized bedrooms with built-ins, master bedroom with split system air conditioning, ceiling fans to the rest.
- A well-presented full main bathroom with combined bath and shower.
- Separate lounge room with air conditioning and timber floorboards.
- Large functional kitchen with gas cooking, dishwasher, ample storage space and eat in meals area.
- Enjoy the outdoors with this generous rear yard, which is fully fenced for safety or relax in the large sunroom/rumpus area.
- An internal laundry and single lock-up garage with storage room complete this must inspect package.