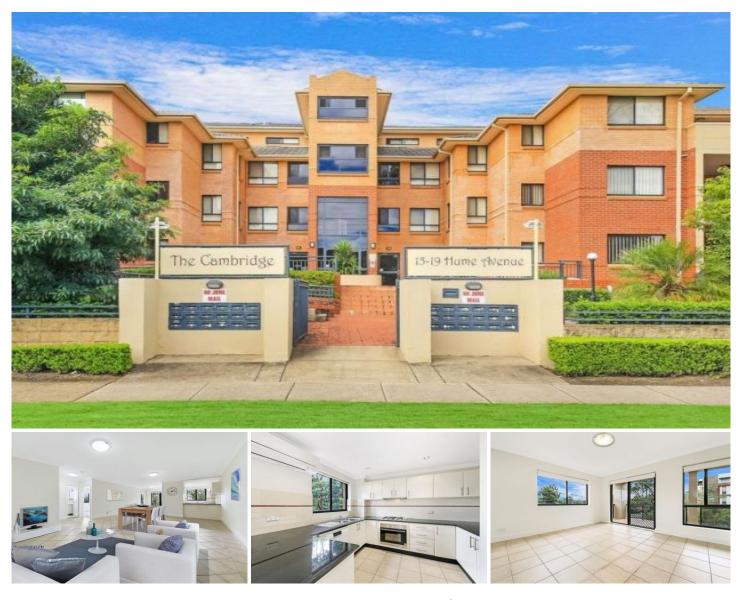

## 12/15-19 Hume Avenue CASTLE HILL NSW

This vast modern and newly painted apartment is ready to move in and ticks all the boxes in terms of features, space, layout and location. All bedrooms have sunny north west facing aspect. Located within a secure building with manicured grounds and swimming pool in the heart of Castle Hill. Conventionality located being only minutes' walk to Castle Towers Shopping Centre, choice of local Schools and many Bus Stops.

- Two generous bedrooms with new carpet, master with en-suite and built ins to both

- Study room or third bedroom

- Open plan lounge and dining area with glass windows which allow loads of natural light plus covered balcony

- Well-designed kitchen with stone benches and stainless steel appliances, new oven and gas cooktop, new dishwasher and ample cupboard space

- New split system air conditioning and Internal laundry

View : https://www.gilmour.com.au/lease/nsw/hills/castle -hill/residential/apartment/5619189