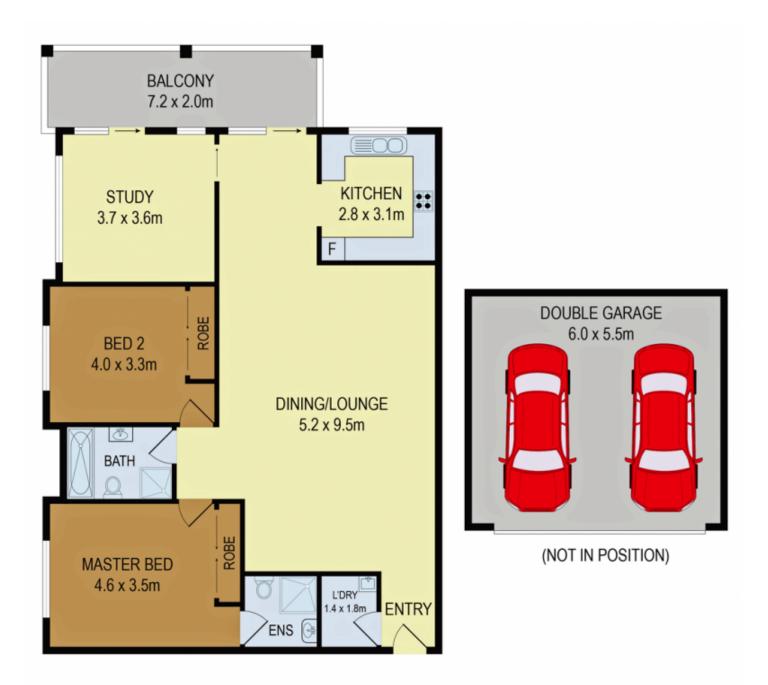

- Two generous bedrooms with new carpet, master with en-suite and built ins to both

- Study room or third bedroom

- Open plan lounge and dining area with glass windows which allow loads of natural light plus covered balcony

- Well-designed kitchen with stone benches and stainless steel appliances, new oven and gas cooktop, new dishwasher and ample cupboard space

- New split system air conditioning and Internal laundry

View : https://www.gilmour.com.au/lease/nsw/hills/castle -hill/residential/apartment/5619189