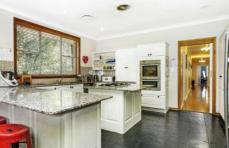

- Generous sized formal lounge room with log fireplace
- Formal dining
- Combined family and meals area with another fireplace
- Gourmet kitchen boasting stainless steel quality gas appliances including dishwasher, caesarstone benchtops with an island bench and plenty of cupboard space
- Large rumpus room ideal for a teenagers retreat or study space
- Five good sized bedrooms all with built-ins