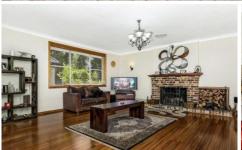

- Generous sized formal lounge room with log fireplace
- Formal dining
- Combined family and meals area with another fireplace
- Gourmet kitchen boasting stainless steel quality gas appliances including dishwasher, caesarstone benchtops with an island bench and plenty of cupboard space
- Large rumpus room ideal for a teenagers retreat or study space
- Five good sized bedrooms all with built-ins