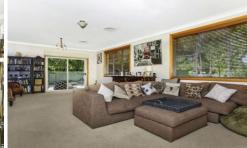

- Generous sized formal lounge room with log fireplace
- Formal dining
- Combined family and meals area with another fireplace
- Gourmet kitchen boasting stainless steel quality gas appliances including dishwasher, caesarstone benchtops with an island bench and plenty of cupboard space
- Large rumpus room ideal for a teenagers retreat or study space
- Five good sized bedrooms all with built-ins