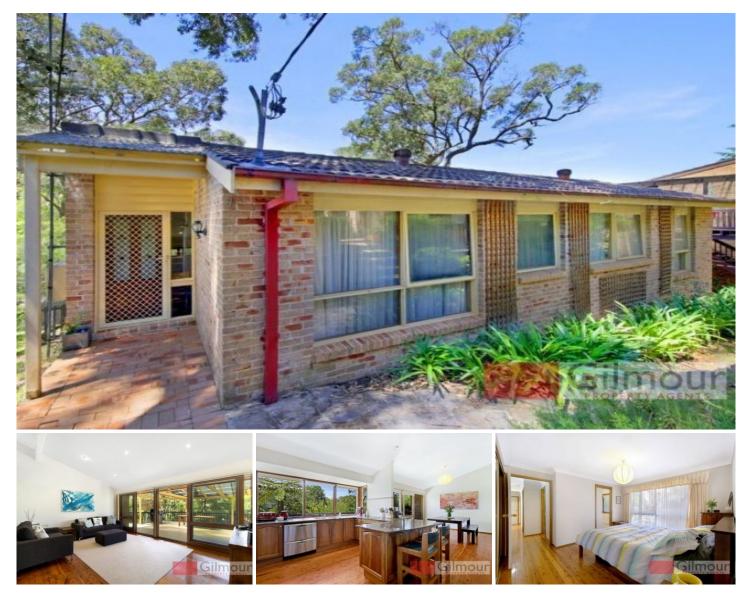

## 73 Church Street CASTLE HILL NSW

Upon arriving you will notice the scenic bush outlook at this quiet location, only minutes to bus stops for the City or Parramatta, and a short stroll to schools or Castle Towers. Set on a premier Castle Hill street, we have to offer an easy-care three bedroom split level home, with gorgeous timber floors, built-in wardrobes and ducted air-conditioning throughout. There is two-way access to the full main bathroom, which includes a bath tub and shower. The light and airy lounge room boasts access to the huge covered timber deck and pergola, perfect for entertaining or simply enjoying serene outlook. The dining area flows from the delightful timber kitchen which boasts stone benchtops, electric cooking, stainless steel two-drawer dishwasher, and overlooks the rear yard. Work from home easily in the separate, self-contained office/study, or allow your teenager their own space for a teenage retreat, boasting a single room and living space, bathroom and new hardwood