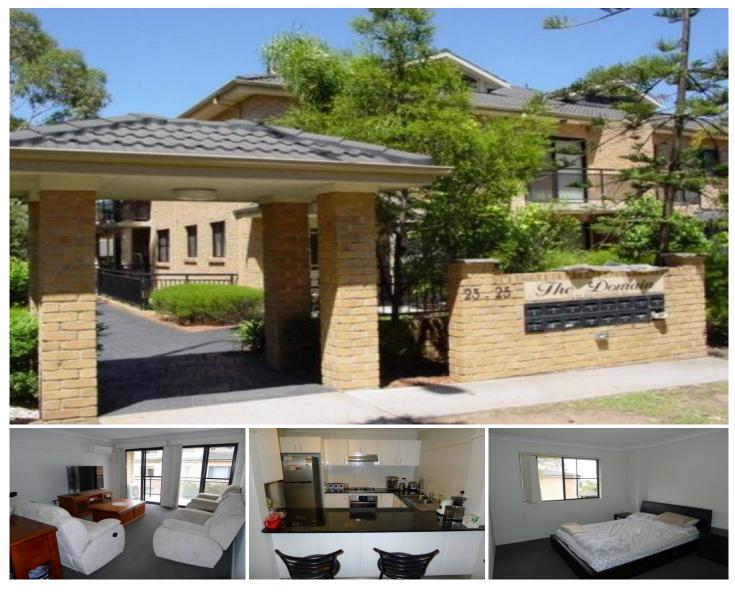

## 7/23-25 Showground Road CASTLE HILL NSW

This lovely two bedroom unit is in a great location, close to shops, schools and public transport. Combined lounge and dining plus sunlit balcony provides plenty of space to entertain. The master bedroom includes walk-in robe and en-suite. Featuring granite kitchen with stainless steel appliances, gas cooking, dishwasher and microwave, modern bathrooms, an internal laundry with dryer, split system air-conditioning, and auto single lock-up garage, this apartment won't last long!