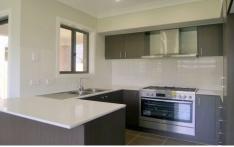

## 306/1 Beacon Drive SCHOFIELDS NSW

Be one of the first to move into this newly built home. Offering four large bedrooms all with built-ins, master bedroom comes with a walk-in robe and en-suite. Separate lounge and dining overlooking the undercover entertainment area. The kitchen is sure to impress with large stainless steel gas cook top and oven, stainless steel dishwasher and granite bench tops. Other features include internal laundry with internal access from your large auto double garage, guest toilet downstairs, ducted air-conditioning. Located a mere five minute drive to Schofields station and the new Woolworths, Rouse Hill Town Centre and Stanhope Gardens Leisure Centre, and walking distance to St Joseph's Primary School and Terra Sancta College.