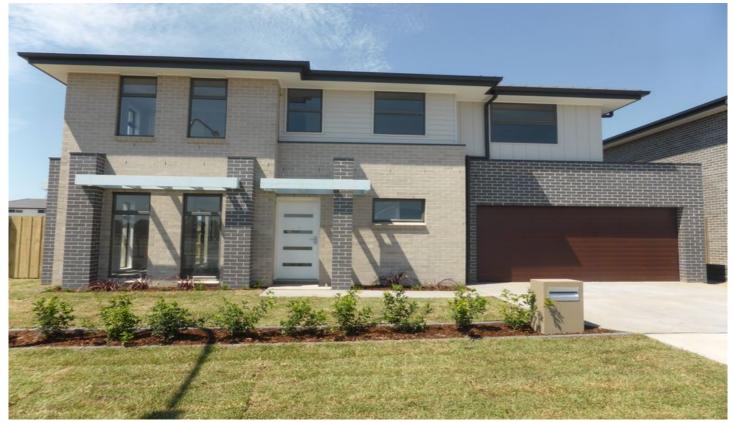

## 306/1 Beacon Drive SCHOFIELDS NSW

Be one of the first to move into this newly built home. Offering four large bedrooms all with built-ins, master bedroom comes with a walk-in robe and en-suite. Separate lounge and dining overlooking the undercover entertainment area. The kitchen is sure to impress with large stainless steel gas cook top and oven, stainless steel dishwasher and granite bench tops. Other features include internal laundry with internal access from your large auto double garage, guest toilet downstairs, ducted air-conditioning. Located a mere five minute drive to Schofields station and the new Woolworths, Rouse Hill Town Centre and Stanhope Gardens Leisure Centre, and walking distance to St Joseph's Primary School and Terra Sancta College.