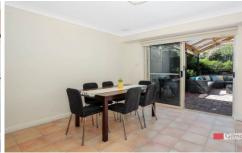

Functional kitchen with plenty of cupboard and bench space, quality appliances including dishwasher and gas stove.

Relax and entertain under the large covered pergola which is private and enjoy the landscaped established gardens and rear grassed yard. There is a single lock-up garage with internal access plus the wide side access with a double gate is a bonus to park the trailer or second car.