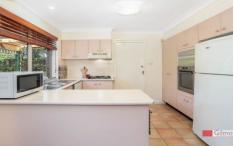

Functional kitchen with plenty of cupboard and bench space, quality appliances including dishwasher and gas stove.

Relax and entertain under the large covered pergola which is private and enjoy the landscaped established gardens and rear grassed yard. There is a single lock-up garage with internal access plus the wide side access with a double gate is a bonus to park the trailer or second car.