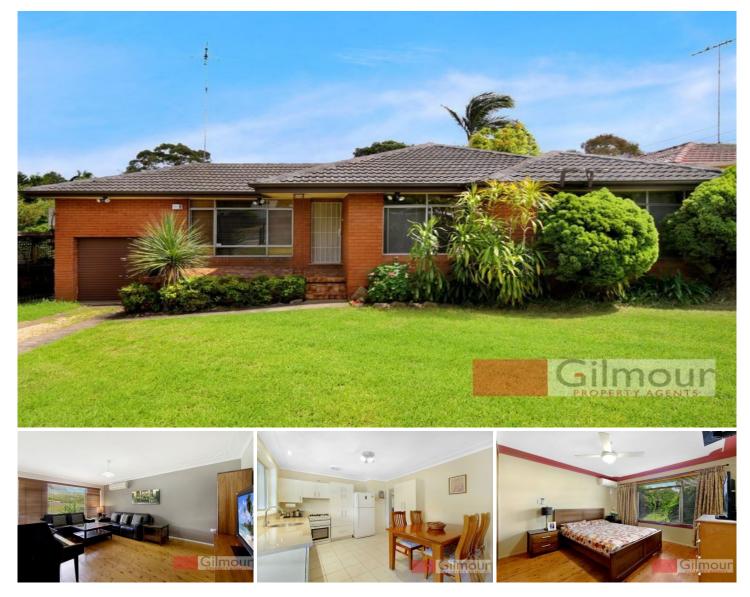

## 26 Chelsea Avenue BAULKHAM HILLS NSW

Located in the Baulkham Hills North Catchment, and only a short walk to all major amenities including Stockland Mall, bus stops, Baulkham Hills Tafe and Schooling, is this single level home. Featuring three good sized bedrooms with built-ins, master bedroom with split system air-conditioning, ceiling fans to the rest, a fully renovated and well-presented full main bathroom with combined bath and shower. The property also includes a separate lounge room with air-conditioning and timber floorboards, large functional kitchen with gas cooking, dishwasher, ample storage space and meals area. Keep an eye on the kids who will enjoy the outdoors with this generous rear yard which is fully fenced whilst sitting in the large sun-room/rumpus area. Internal laundry, single lock up garage and storage room complete this package.