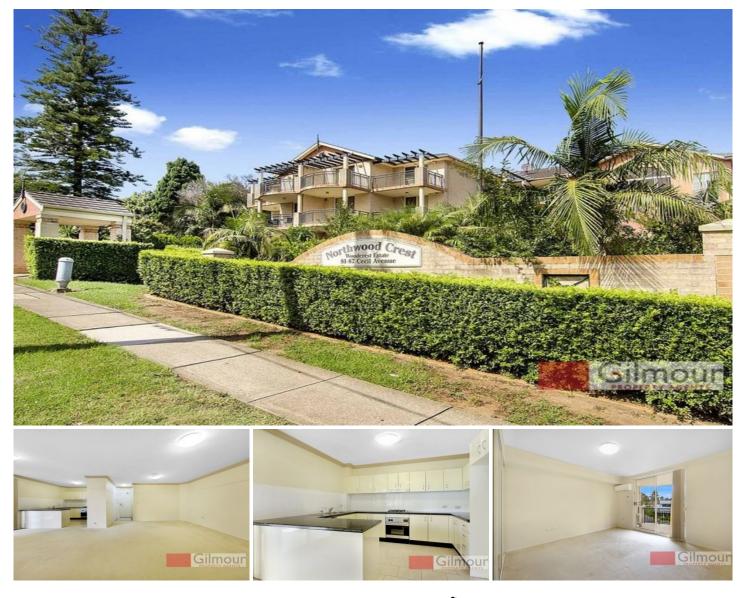

## 20/81-87 Cecil Avenue CASTLE HILL NSW

This modern apartment is set in the heart of Castle Hill, in the 'Northwood Crest' complex, just a short walk from Castle Towers Shopping Centre and Castle Mall, plus a wide variety of amenities including schools, parks, transport and major artery roads are only a short distance away. Featuring good sized bedrooms with built-ins, master bedroom with en-suite bathroom, split system air-conditioning and its own balcony. A full main bathroom with separate shower and bath tub is located off the main hallway. Generous and bright open plan living area with balcony access and air conditioning adjoins the well equipped kitchen with stone benches, stainless steel appliances including dishwasher and gas cooking, and plenty of cupboard space. Also included is an internal laundry, secure double lock-up garage with internal complex access and onsite pool.