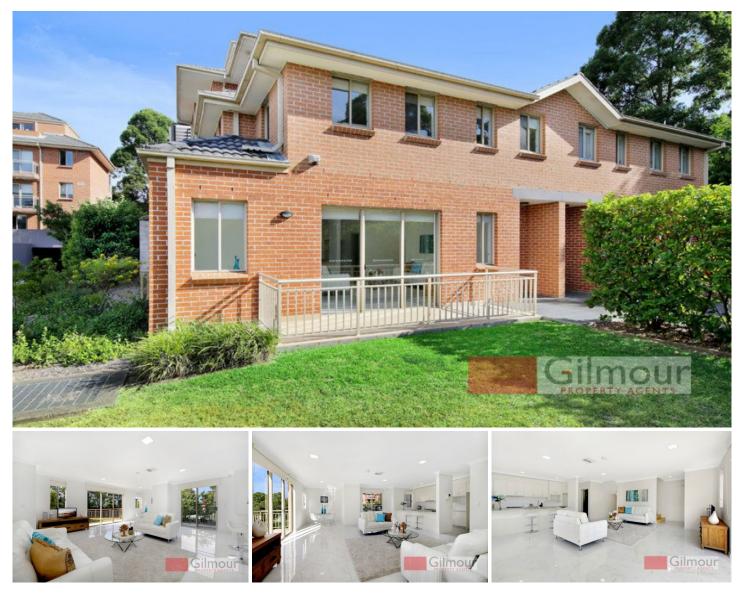

## 33/1-11 Rosa Crescent Castle Hill NSW

Enter via the private entrance to this spectacular two storey apartment in a prime Castle Hill location.

At a glance:

- Stylish, modern, gas kitchen boasting Caesarstone benchtops, polyurethane cupboards, dishwasher, and stainless steel appliances.

- Two spacious bedrooms with built-in robes, plus a study or third bedroom.

- Elegant ensuite to master bedroom, main bathroom is well presented and there is a third toilet downstairs.

- Private, internal access to the basement with ample storage and two car spaces completes this wonderful package.

The luxury to entertain in any season is yours with two balconies allowing natural light to flood the apartment and

View : https://www.gilmour.com.au/lease/nsw/hills/castle -hill/residential/unit/5619025