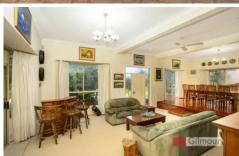

## Features:

- ? 6 bedrooms all have built in wardrobes with 2 featuring walk in robes with skylights
- ? Several formal and informal living areas, Dining room and Game room etc.
- ? 3 modern bathrooms
- ? Modern Kitchen with Gas cooking
- ? Two independent ducted Reverse Cycle Air-conditioning systems
- ? Gas outlets throughout for separate room heating indoors and outdoors
- ? Saltwater inground pool
- ? 3 car garage including a workshop area and a long driveway allowing for off street parking for up to 8 cars
- ? Decked BBQ area for entertainment
- ? Internal brick feature walls and timber and 2 separate