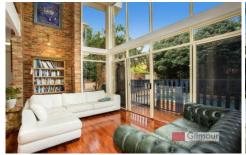

## Features:

- ? 6 bedrooms all have built in wardrobes with 2 featuring walk in robes with skylights
- ? Several formal and informal living areas, Dining room and Game room etc.
- ? 3 modern bathrooms
- ? Modern Kitchen with Gas cooking
- ? Two independent ducted Reverse Cycle Air-conditioning systems
- ? Gas outlets throughout for separate room heating indoors and outdoors
- ? Saltwater inground pool
- ? 3 car garage including a workshop area and a long driveway allowing for off street parking for up to 8 cars
- ? Decked BBQ area for entertainment
- ? Internal brick feature walls and timber and 2 separate