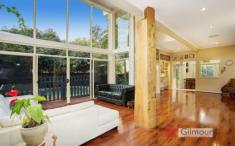

## Features:

- ? 6 bedrooms all have built in wardrobes with 2 featuring walk in robes with skylights
- ? Several formal and informal living areas, Dining room and Game room etc.
- ? 3 modern bathrooms
- ? Modern Kitchen with Gas cooking
- ? Two independent ducted Reverse Cycle Air-conditioning systems
- ? Gas outlets throughout for separate room heating indoors and outdoors
- ? Saltwater inground pool
- ? 3 car garage including a workshop area and a long driveway allowing for off street parking for up to 8 cars
- ? Decked BBQ area for entertainment
- ? Internal brick feature walls and timber and 2 separate