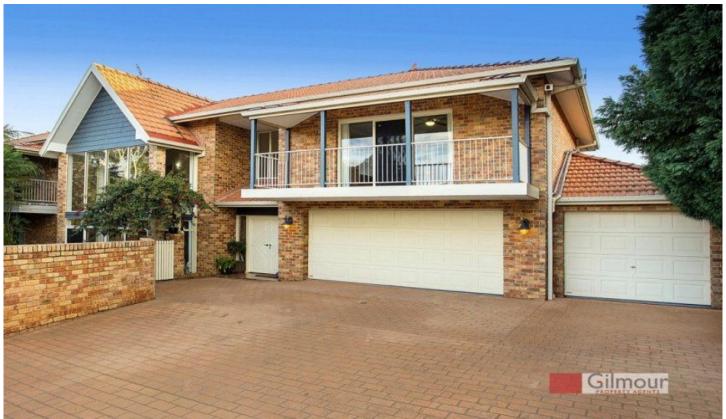

## 6 Toby Mews Bella Vista NSW

## Features:

- ? 6 bedrooms all have built in wardrobes with 2 featuring walk in robes with skylights
- ? Several formal and informal living areas, Dining room and Game room etc.
- ? 3 modern bathrooms
- ? Modern Kitchen with Gas cooking
- ? Two independent ducted Reverse Cycle Air-conditioning systems
- ? Gas outlets throughout for separate room heating indoors and outdoors
- ? Saltwater inground pool
- ? 3 car garage including a workshop area and a long driveway allowing for off street parking for up to 8 cars
- ? Decked BBQ area for entertainment
- ? Internal brick feature walls and timber and 2 separate

## 6 🛌 3 🟪 3 🚘

**View**: https://www.gilmour.com.au/lease/nsw/hills/bellavista/residential/house/5618866

Gilmour Property Agents 02 9899 3311