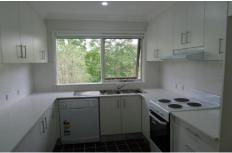

- \* Modern kitchen with electric cooking and dishwasher
- \* Neutral colours throughout
- \* Beautiful, polished floorboards to living/dining areas
- \* Three generously sized bedrooms upstairs
- \* Split air conditioning
- \* Large yard
- \* Double lock up garage