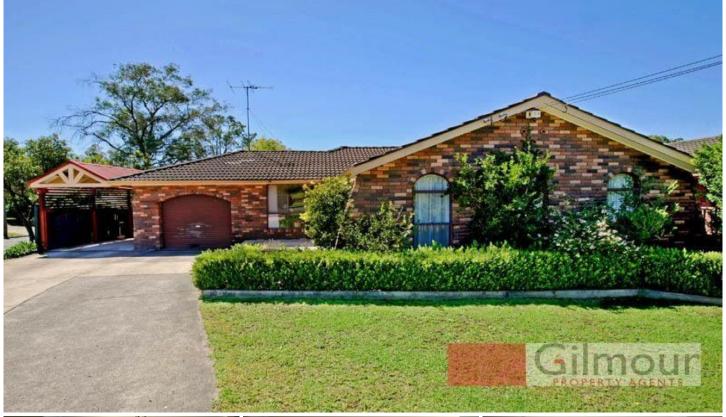

## 14 Annabelle Crescent Kellyville NSW

## Feature Includes:

- ? Master bedroom with ensuite and walk-in robe
- ? Other 3 bedroom with built-ins robe
- ? Spacious lounge and dining with split system air-conditioning and floorboards
- ? Modern Kitchen with dishwasher and stainless-steel appliances
- ? Large under cover entertainment area
- ? Main bathroom with separate toilet
- ? Internal laundry
- ? Single lock up garage and carport

Situated in a ultra-convenient location, the home is within close proximity to schools, shops and transport. Make sure you don't miss out on viewing this property and seeing for yourself!

4 🕮 2 📛 2 🖨

View: https://www.gilmour.com.au/lease/nsw/hills/kellyville/residential/house/5618621