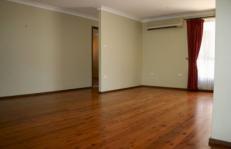

## Feature Includes:

- ? Master bedroom with ensuite and walk-in robe
- ? Other 3 bedroom with built-ins robe
- ? Spacious lounge and dining with split system air-conditioning and floorboards
- ? Modern Kitchen with dishwasher and stainless-steel appliances
- ? Large under cover entertainment area
- ? Main bathroom with separate toilet
- ? Internal laundry
- ? Single lock up garage and carport