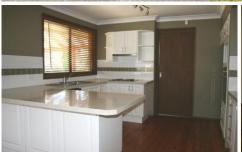

## Feature Includes:

- ? Master bedroom with ensuite and walk-in robe
- ? Other 3 bedroom with built-ins robe
- ? Spacious lounge and dining with split system air-conditioning and floorboards
- ? Modern Kitchen with dishwasher and stainless-steel appliances
- ? Large under cover entertainment area
- ? Main bathroom with separate toilet
- ? Internal laundry
- ? Single lock up garage and carport