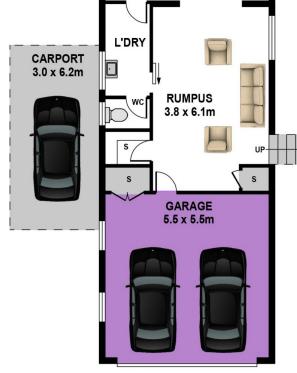

4 🚐 2 🚔 3 🗬

Land Size: 967 sqm

View: https://www.gilmour.com.au/sale/nsw/hills/c

astle-hill/residential/house/5617957

Craig Alexis 02 9899 3311

SITE PLAN

FIRST FLOOR

LOWER GROUND FLOOR

**GROUND FLOOR** 