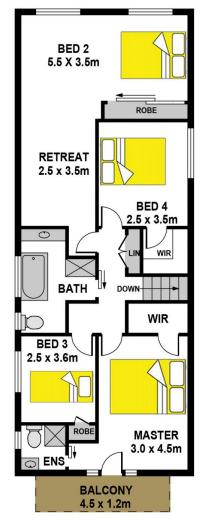

The freshly tiled entrance & new front door welcomes you into the generous lounge & separate dining rooms adjacent to the brand new gourmet kitchen incorporating a casual family meals area. The study is on the same level close to the entrance. Upstairs to 4 bedrooms with the master boasting a new ensuite & a walk-in wardrobe. One of the other oversized bedrooms has room for a desk ideal for a high school or Uni student.

4 🚐 2 🚔 3 🗬

Land Size: 967 sqm

View: https://www.gilmour.com.au/sale/nsw/hills/c

astle-hill/residential/house/5617957

Craig Alexis 02 9899 3311

SITE PLAN

FIRST FLOOR

LOWER GROUND FLOOR