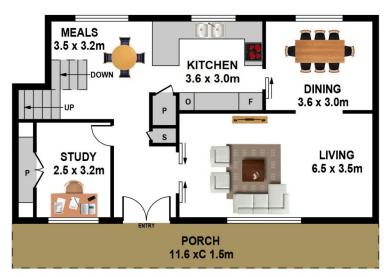

The freshly tiled entrance & new front door welcomes you into the generous lounge & separate dining rooms adjacent to the brand new gourmet kitchen incorporating a casual family meals area. The study is on the same level close to the entrance. Upstairs to 4 bedrooms with the master boasting a new ensuite & a walk-in wardrobe. One of the other oversized bedrooms has room for a desk ideal for a high school or Uni student.

**GROUND FLOOR** 

## 30 CAMBEWARRA AVENUE, CASTLE HILL

FAMILY 5.5 x 3.3m