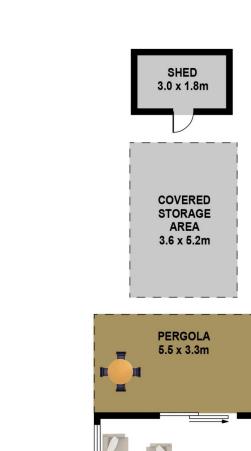

4 🚐 2 🚔 3 🗬

Land Size: 967 sqm

View: https://www.gilmour.com.au/sale/nsw/hills/c

astle-hill/residential/house/5617957

Craig Alexis 02 9899 3311

SITE PLAN

FIRST FLOOR

LOWER GROUND FLOOR