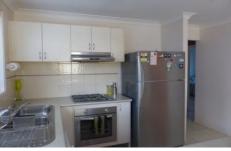

## Featuring:

- Separate lounge and family room with tiled floors
- Generous gourmet kitchen with gas cooking plus dishwasher
- Four good-sized bedrooms with ceiling fans and built-ins to all
- Master with ensuite
- Air conditioning plus solar panels
- Double lock-up garage