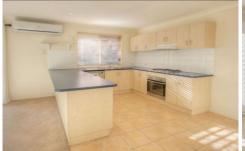

## Features Include:

- Four over-generous bedrooms with built-in wardrobes to three
- Ensuite to main bedroom
- Low maintenance, immaculate backyard
- Split system air-conditioning
- Modern kitchen complete with dishwasher, gas-cooktop and breakfast bar
- Spacious living room
- Separate living or dining room flowing out to the backyard