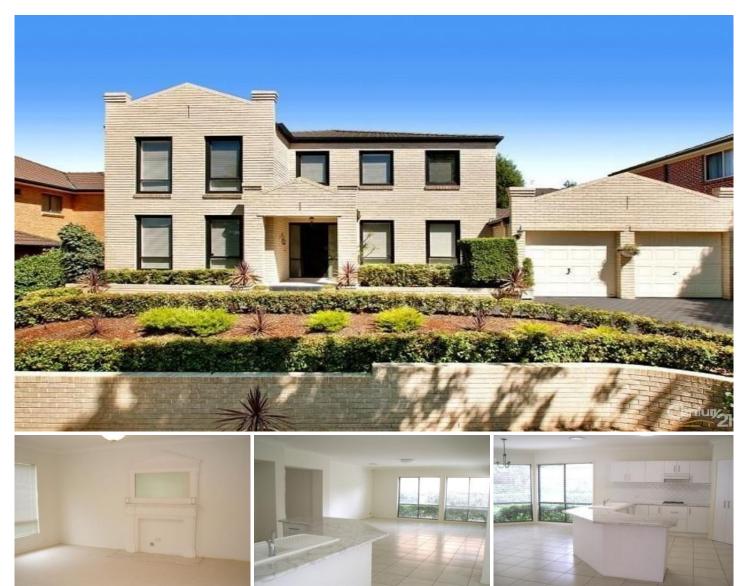

## **63 Balintore Drive Castle Hill NSW**

This elegant, palatial and spacious family home is ready and waiting for you. The expansive living areas provide plenty of room for the entire family to relax in.

Feature a very generous combined formal lounge and dining area

- Bright beautiful study.
- Family room, meals area & downstairs rumpus rooms
- Gas cooking & dishwasher in the airy kitchen
- Powder room and internal laundry complete the lower floor picture.
- The upstairs bedrooms all contain built in robes
- Large upstairs rumpus room
- The grand master bedroom offers a substantial parents retreat, walk in robe and ensuite with an oval bath.

Other features include: loads of storage space, double auto