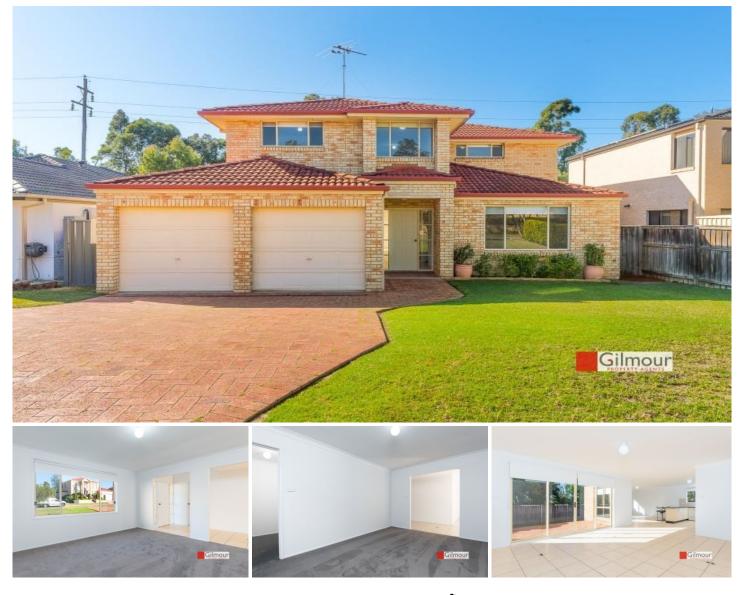

## 32 Langford Smith Close Kellyville NSW

Located in the eye of a lovely culdesac surrounded by other quality homes this 5 bedroom home boasts new carpet, paint and blinds, ready for you to move in straight away and enjoy.

There are built-in wardrobes to 3 of the bedrooms & the Master has a walk in wardrobe and an ensuite.

Generous living areas boasting a lounge, enormous separate dining room with a storage cupboard or study nook. A massive family relaxing area and an oversized meals area adjacent to the functional eat in kitchen with plenty of storage cupboards & preparation space.

Outside to a paved entertainment area and a fenced grassed yard for the kids to play in safely. A double lock up garage with internal access & more off street parking