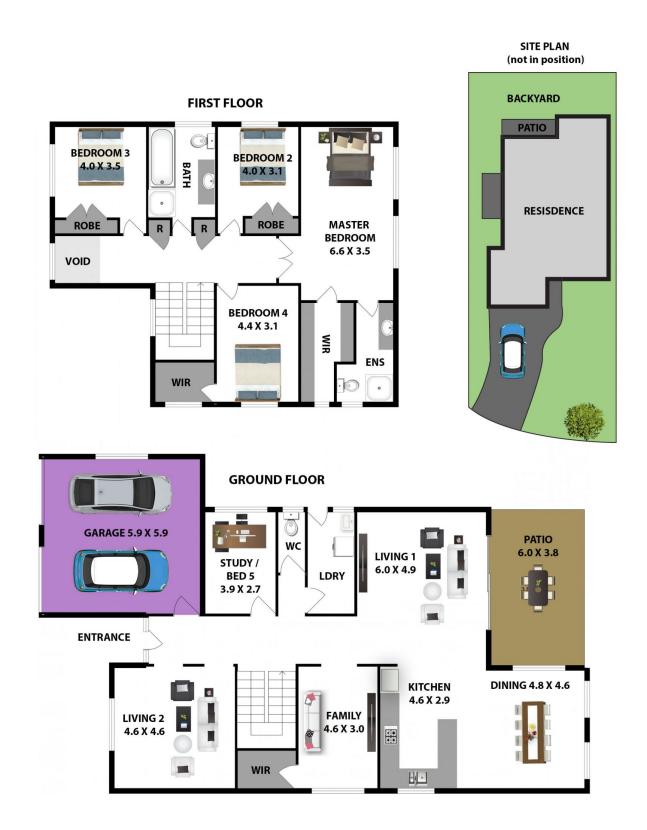

## 32 Langford Smith Close Kellyville NSW

Located in the eye of a lovely culdesac surrounded by other quality homes this 5 bedroom home boasts new carpet, paint and blinds, ready for you to move in straight away and enjoy.

There are built-in wardrobes to 3 of the bedrooms & the Master has a walk in wardrobe and an ensuite.

Generous living areas boasting a lounge, enormous separate dining room with a storage cupboard or study nook. A massive family relaxing area and an oversized meals area adjacent to the functional eat in kitchen with plenty of storage cupboards & preparation space.

Outside to a paved entertainment area and a fenced grassed yard for the kids to play in safely. A double lock up garage with internal access & more off street parking