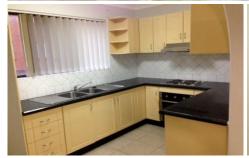

## 1/45 Castlereagh Street Liverpool NSW

Spacious two bedroom unit on level one featuring the following:

- Security building with intercom system
- Large tiled lounge & dining with air-conditioner
- Separate modern kitchen with stainless steel appliances
- Two mirrored built-in wardrobes
- Internal laundry with linen cabinet
- Single automatic garage
- Large sunny balcony with Northern aspect