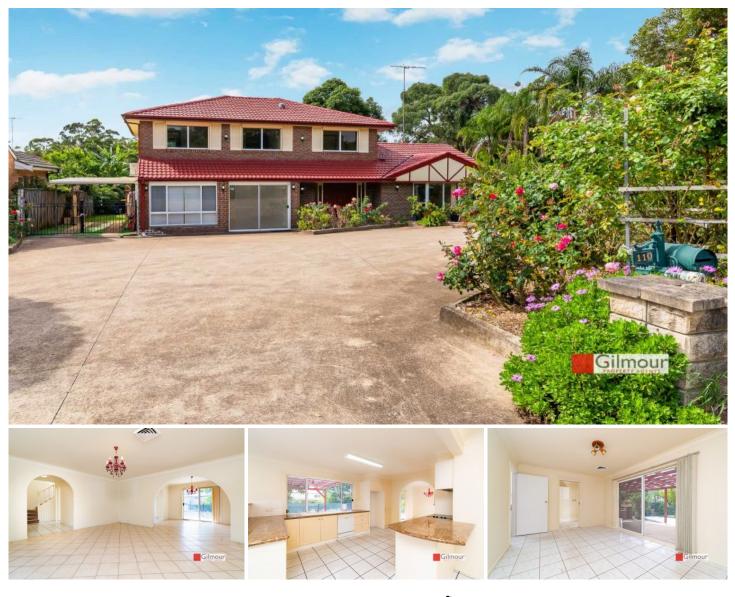

## 110 Showground Road Castle Hill NSW

Located only 450m (approx.) from the Showground Metro Station, this sound investment property sits on a 939sqm block currently Zoned R3 Medium Density Residential, which may be rezoned to R4 (STCA).

DA approved for Medical Health Care use or Health Care Premises and the double lock-up garage has been converted to a consulting room with reception & small sterilization area. Parking consists of five car spaces including one for disabled parking.

This two storey residence features:

- Four bedrooms all with built-in wardrobes and the master bedroom has an ensuite and a split air conditioning system.

- The three forward facing bedrooms have thickened glass & rollers shutters.