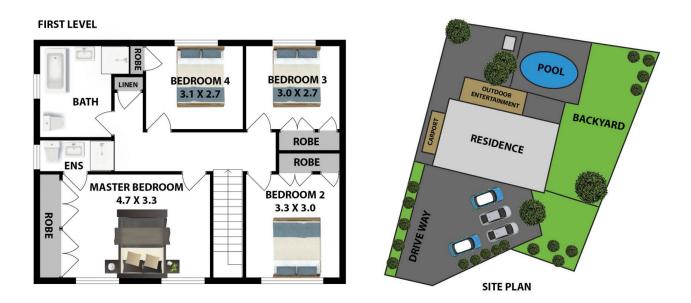

This two storey residence features:

- Four bedrooms all with built-in wardrobes and the master bedroom has an ensuite and a split air conditioning system.

- The three forward facing bedrooms have thickened glass & rollers shutters.