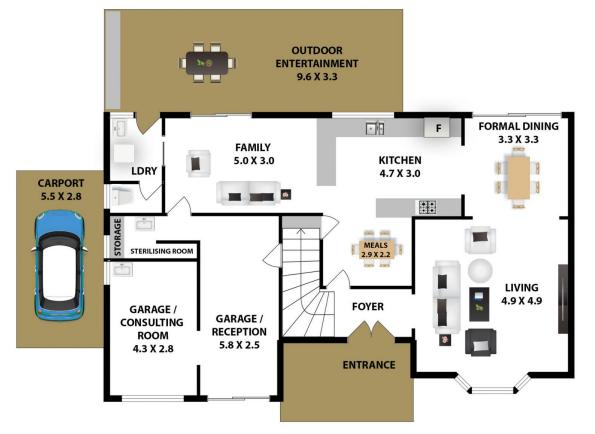

DA approved for Medical Health Care use or Health Care Premises and the double lock-up garage has been converted to a consulting room with reception & small sterilization area. Parking consists of five car spaces including one for disabled parking.

Craig Alexis 02 9899 3311

https://www.gilmour.com.au Just another WordPress site

**GROUND LEVEL** 