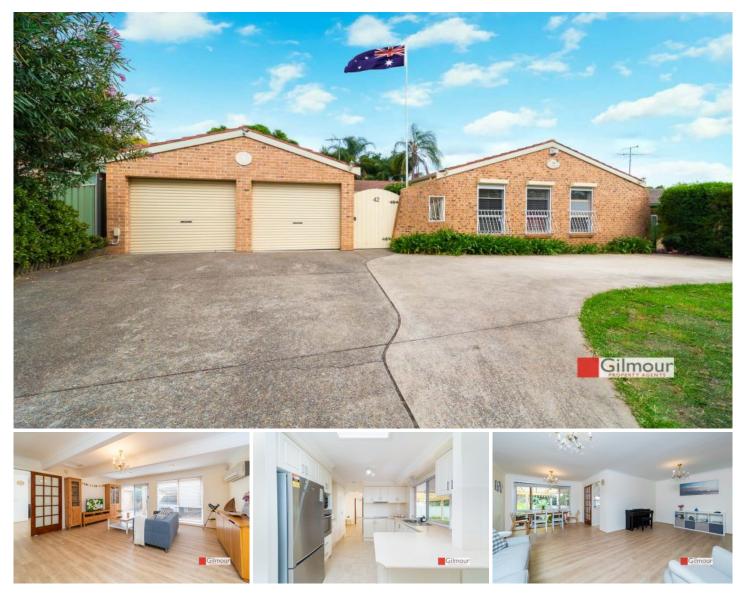

## 42 Capricorn Road Kings Langley NSW

This beautiful single level family home is set in a leafy street in a sought after part of Kings Langley. Boasting three living areas & a spacious feel throughout, this is one not to miss. Situated on a lovely 690sqm parcel of land, there is plenty of backyard for the kids or for the keen investor to add a Granny Flat (STCA). The large windows allow the home to be light filled for the duration of the day.

## This Property features:

- Four generous bedrooms (three with built-ins) including master with walk-in robe & ensuite
- Formal lounge & dining, rumpus & family areas
- Updated kitchen with stainless steel appliances overlooking secure child friendly backyard
- Garden sheds providing extra storage
- Amazing covered outdoor alfresco entertaining & decking
- Large off-street parking ideal for boats, caravans or work

## 4 🛤 2 🚔 2 🚘

- Land Size : 690 sqm
- View : https://www.gilmour.com.au/sale/nsw/weste rn-sydney/kings-langley/residential/house/5 610828

Craig Alexis 02 9899 3311

SITE PLAN

All information contained herein is gathered from sources we consider reliable however we cannot guarantee or give away any warranty to the information provided.