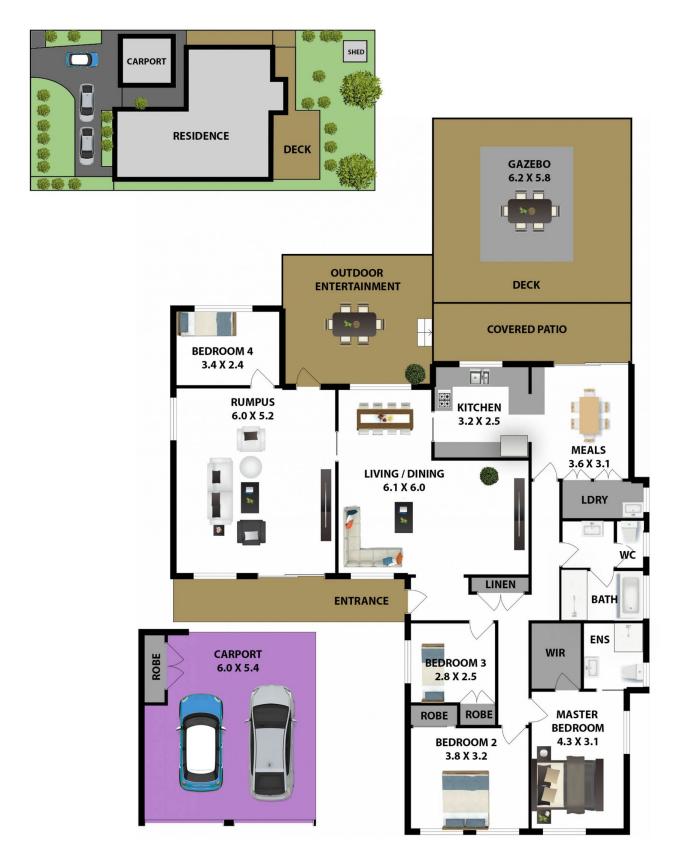

## This Property features:

- Four generous bedrooms (three with built-ins) including master with walk-in robe & ensuite
- Formal lounge & dining, rumpus & family areas
- Updated kitchen with stainless steel appliances overlooking secure child friendly backyard
- Garden sheds providing extra storage
- Amazing covered outdoor alfresco entertaining & decking
- Large off-street parking ideal for boats, caravans or work

## 4 🛤 2 🚔 2 🚘

- Land Size : 690 sqm
- View : https://www.gilmour.com.au/sale/nsw/weste rn-sydney/kings-langley/residential/house/5 610828

Craig Alexis 02 9899 3311

SITE PLAN

All information contained herein is gathered from sources we consider reliable however we cannot guarantee or give away any warranty to the information provided.