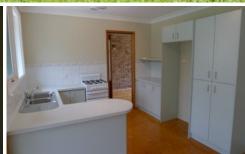

## Offering:

- Polished floorboards throughout
- Contemporary kitchen with gas cooking and adjoining meal area
- Spacious lounge and dining room
- Enclosed sunroom overlooking the grassed yard
- Three bedrooms with built-ins to two
- Updated main bathroom with bath tub