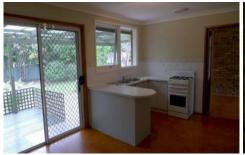

## Offering:

- Polished floorboards throughout
- Contemporary kitchen with gas cooking and adjoining meal area
- Spacious lounge and dining room
- Enclosed sunroom overlooking the grassed yard
- Three bedrooms with built-ins to two
- Updated main bathroom with bath tub